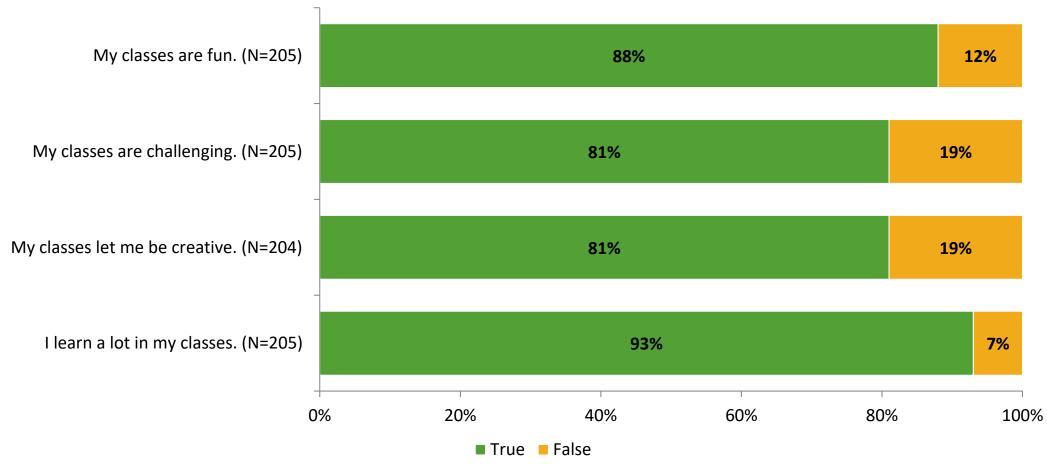

# **Student Engagement Survey for Elementary Students: Perkins Elementary School**

Results

School Year 2022-2023



#### **Overall Engagement**



# **Overall Engagement (Continued)**



#### **Like School**

Thinking about how you feel/act most of the time, is the following statement true or false?

Generally, I like school. (N=201)



## **Class Experience**





## **Student Experience**



#### **Academic Support**





#### Relevance





#### **Involvement**



### **Self-Management**



#### Grit



#### **Acceptance**



# **Relationships with Peers**



# **Relationships with Adults in School**



# Grade

#### **Grade (N=206)**



#### **End of Presentation**



Follow us on Twitter: @k12insight

www.k12insight.com