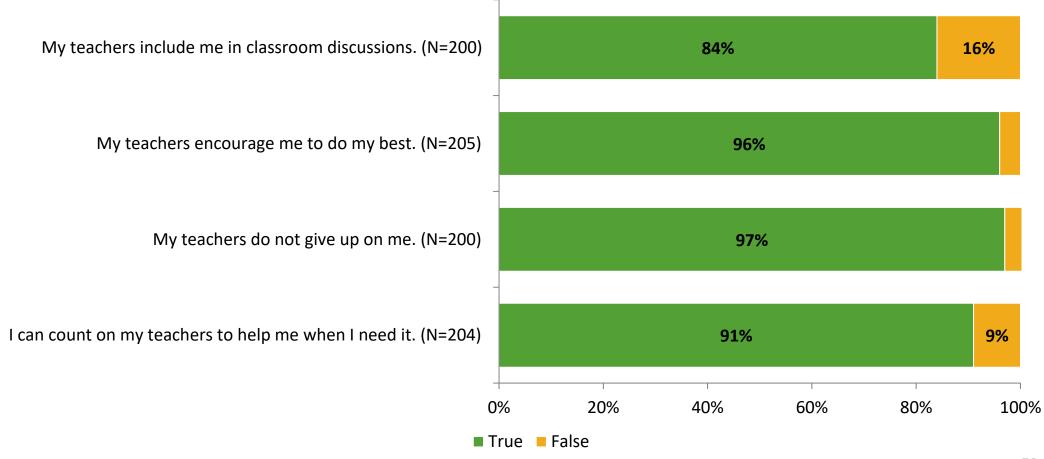

# **Student Engagement Survey for Elementary Students: Perkins Elementary School**

Results

School Year 2022-2023



#### **Overall Engagement**



# **Overall Engagement (Continued)**



#### **Like School**

Thinking about how you feel/act most of the time, is the following statement true or false?

Generally, I like school. (N=201)



## **Class Experience**





## **Student Experience**



#### **Academic Support**





#### Relevance





#### **Involvement**



### **Self-Management**



#### Grit



#### **Acceptance**



# **Relationships with Peers**



# **Relationships with Adults in School**



# Grade

#### **Grade (N=206)**



#### **End of Presentation**



Follow us on Twitter: @k12insight

www.k12insight.com