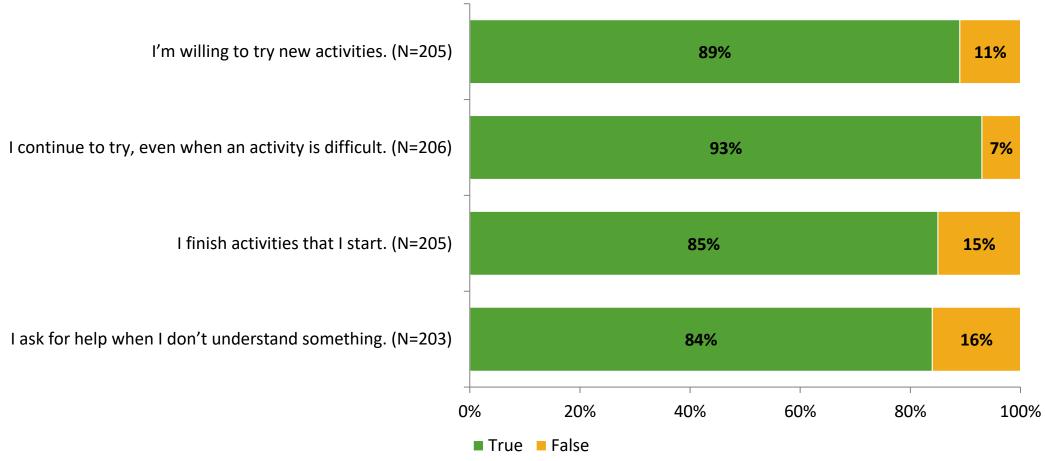

# **Student Engagement Survey for Elementary Students: Perkins Elementary School**

Results

School Year 2022-2023



#### **Overall Engagement**



# **Overall Engagement (Continued)**



#### **Like School**

Thinking about how you feel/act most of the time, is the following statement true or false?

Generally, I like school. (N=201)



## **Class Experience**





## **Student Experience**



#### **Academic Support**





#### Relevance





#### **Involvement**



### **Self-Management**



#### Grit



#### **Acceptance**



# **Relationships with Peers**



# **Relationships with Adults in School**



# Grade

#### **Grade (N=206)**



#### **End of Presentation**



Follow us on Twitter: @k12insight

www.k12insight.com