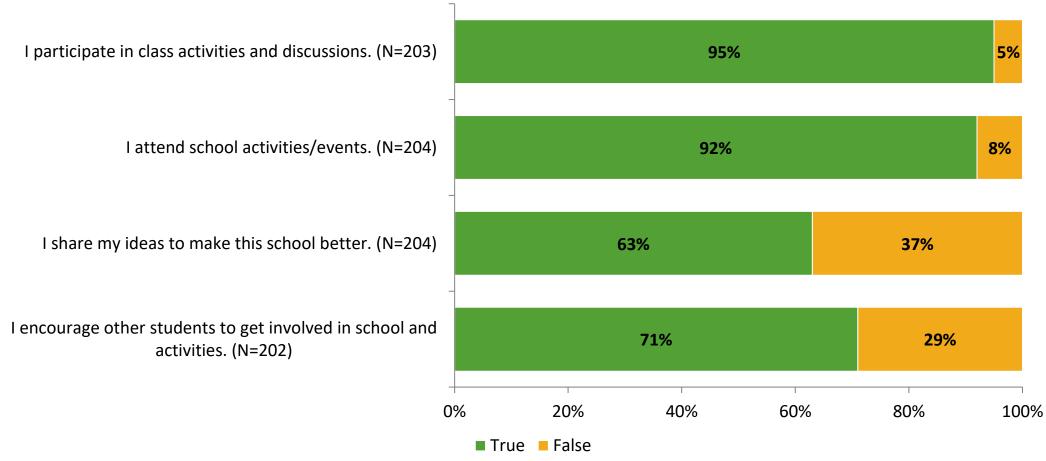

# **Student Engagement Survey for Elementary Students: Perkins Elementary School**

Results

School Year 2022-2023



#### **Overall Engagement**



# **Overall Engagement (Continued)**



#### **Like School**

Thinking about how you feel/act most of the time, is the following statement true or false?

Generally, I like school. (N=201)



## **Class Experience**





## **Student Experience**



#### **Academic Support**





#### Relevance





#### **Involvement**



### **Self-Management**



#### Grit



#### **Acceptance**



# **Relationships with Peers**



# **Relationships with Adults in School**



# Grade

#### **Grade (N=206)**



#### **End of Presentation**



Follow us on Twitter: @k12insight

www.k12insight.com