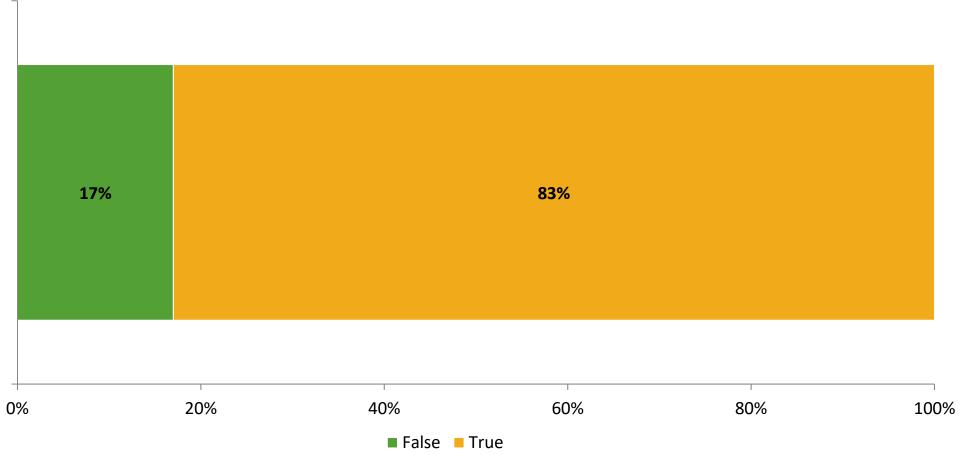

#### **Like School**

Thinking about how you feel/act most of the time, is the following statement true or false?

Generally, I like school. (N=201)