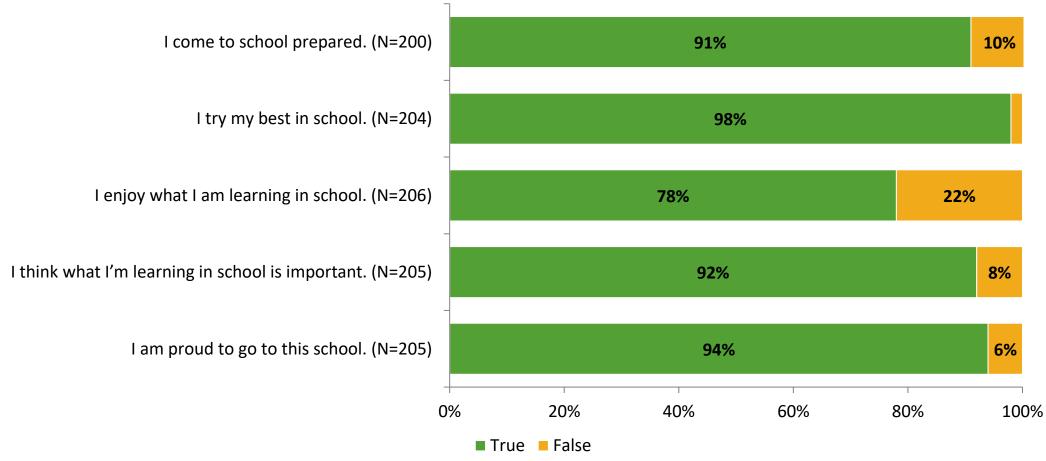

# **Student Engagement Survey for Elementary Students: Perkins Elementary School**

Results

School Year 2022-2023



#### **Overall Engagement**



# **Overall Engagement (Continued)**



#### **Like School**

Thinking about how you feel/act most of the time, is the following statement true or false?

Generally, I like school. (N=201)



## **Class Experience**





## **Student Experience**



#### **Academic Support**





#### Relevance





#### **Involvement**



### **Self-Management**



#### Grit



#### **Acceptance**



# **Relationships with Peers**



# **Relationships with Adults in School**



# Grade

#### **Grade (N=206)**



#### **End of Presentation**



Follow us on Twitter: @k12insight

www.k12insight.com