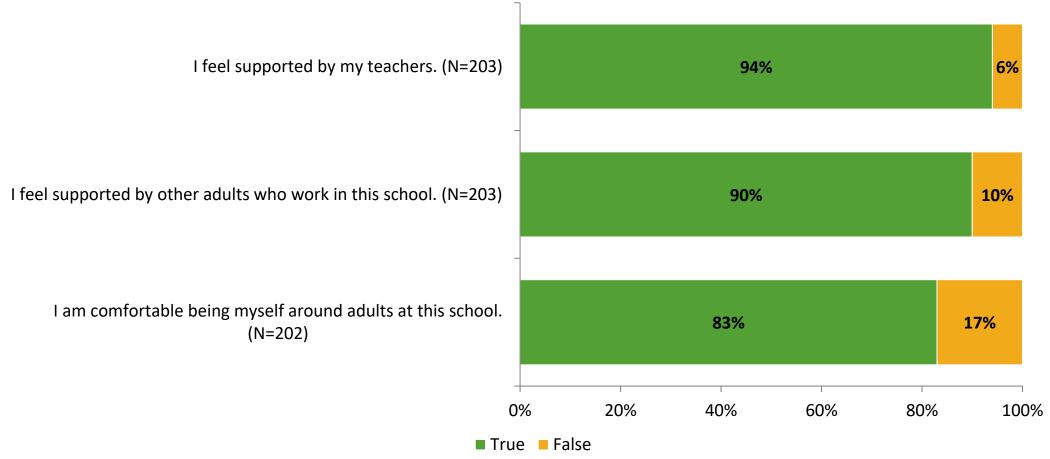

# **Student Engagement Survey for Elementary Students: Perkins Elementary School**

Results

School Year 2022-2023



#### **Overall Engagement**



# **Overall Engagement (Continued)**



#### **Like School**

Thinking about how you feel/act most of the time, is the following statement true or false?

Generally, I like school. (N=201)



## **Class Experience**





## **Student Experience**



#### **Academic Support**





#### Relevance





#### **Involvement**



### **Self-Management**



#### Grit



#### **Acceptance**



# **Relationships with Peers**



# **Relationships with Adults in School**



# Grade

#### **Grade (N=206)**



#### **End of Presentation**



Follow us on Twitter: @k12insight

www.k12insight.com