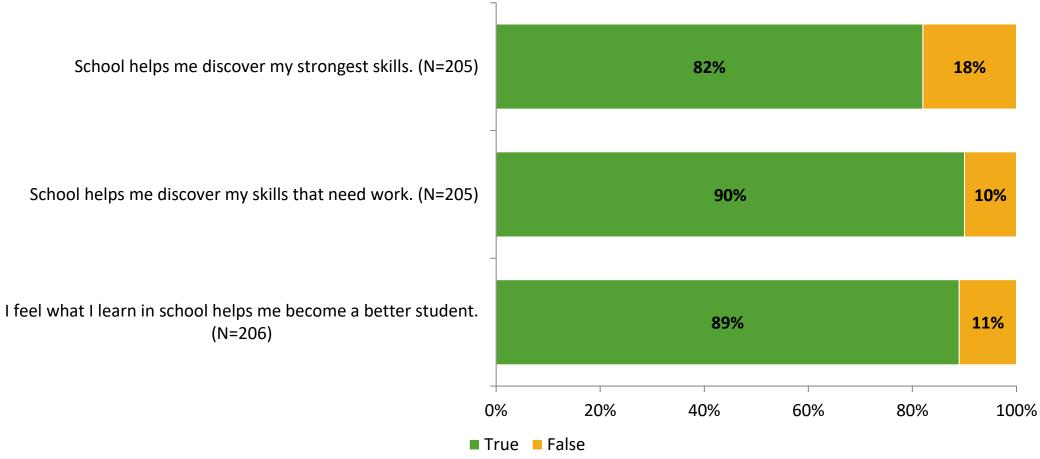

# **Student Engagement Survey for Elementary Students: Perkins Elementary School**

Results

School Year 2022-2023



#### **Overall Engagement**



# **Overall Engagement (Continued)**



#### **Like School**

Thinking about how you feel/act most of the time, is the following statement true or false?

Generally, I like school. (N=201)



## **Class Experience**





## **Student Experience**



#### **Academic Support**





#### Relevance





#### **Involvement**



### **Self-Management**



#### Grit



#### **Acceptance**



# **Relationships with Peers**



# **Relationships with Adults in School**



# Grade

#### **Grade (N=206)**



#### **End of Presentation**



Follow us on Twitter: @k12insight

www.k12insight.com