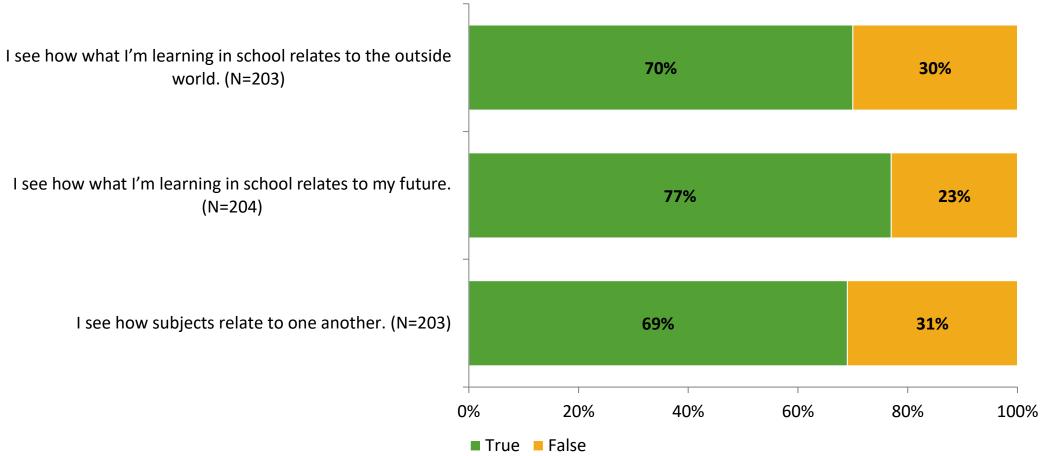

# **Student Engagement Survey for Elementary Students: Perkins Elementary School**

Results

School Year 2022-2023



#### **Overall Engagement**



# **Overall Engagement (Continued)**



#### **Like School**

Thinking about how you feel/act most of the time, is the following statement true or false?

Generally, I like school. (N=201)



## **Class Experience**





## **Student Experience**



#### **Academic Support**





#### Relevance





#### **Involvement**



### **Self-Management**



#### Grit



#### **Acceptance**



# **Relationships with Peers**



# **Relationships with Adults in School**



# Grade

#### **Grade (N=206)**



#### **End of Presentation**



Follow us on Twitter: @k12insight

www.k12insight.com