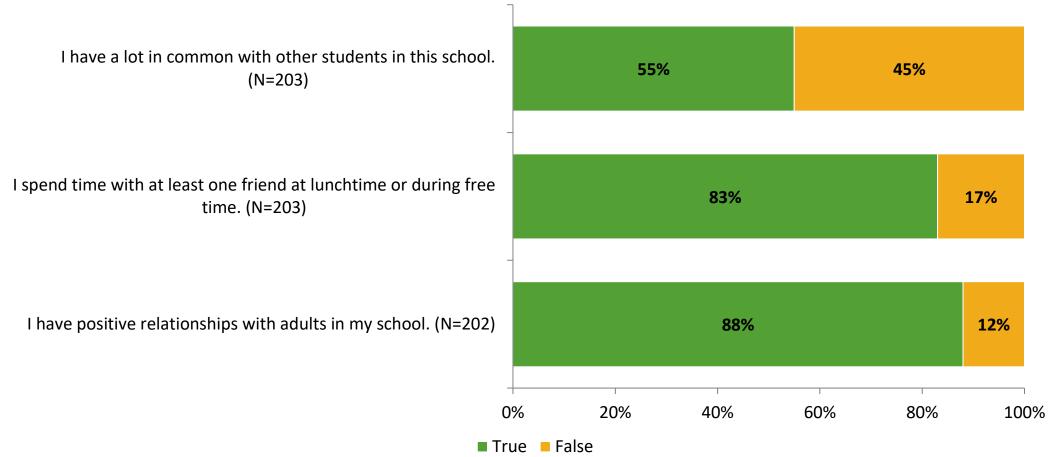

# **Student Engagement Survey for Elementary Students: Perkins Elementary School**

Results

School Year 2022-2023



#### **Overall Engagement**



# **Overall Engagement (Continued)**



#### **Like School**

Thinking about how you feel/act most of the time, is the following statement true or false?

Generally, I like school. (N=201)



## **Class Experience**





## **Student Experience**



#### **Academic Support**





#### Relevance





#### **Involvement**



### **Self-Management**



#### Grit



#### **Acceptance**



# **Relationships with Peers**



# **Relationships with Adults in School**



# Grade

#### **Grade (N=206)**



#### **End of Presentation**



Follow us on Twitter: @k12insight

www.k12insight.com