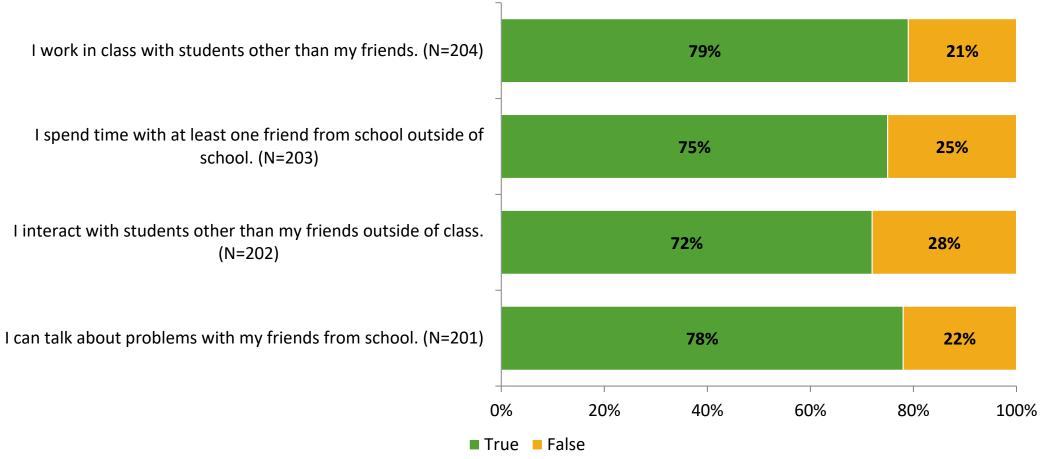

# **Student Engagement Survey for Elementary Students: Perkins Elementary School**

Results

School Year 2022-2023



#### **Overall Engagement**



# **Overall Engagement (Continued)**



#### **Like School**

Thinking about how you feel/act most of the time, is the following statement true or false?

Generally, I like school. (N=201)



## **Class Experience**





## **Student Experience**



#### **Academic Support**





#### Relevance





#### **Involvement**



### **Self-Management**



#### Grit



#### **Acceptance**



# **Relationships with Peers**



# **Relationships with Adults in School**



# Grade

#### **Grade (N=206)**



#### **End of Presentation**



Follow us on Twitter: @k12insight

www.k12insight.com