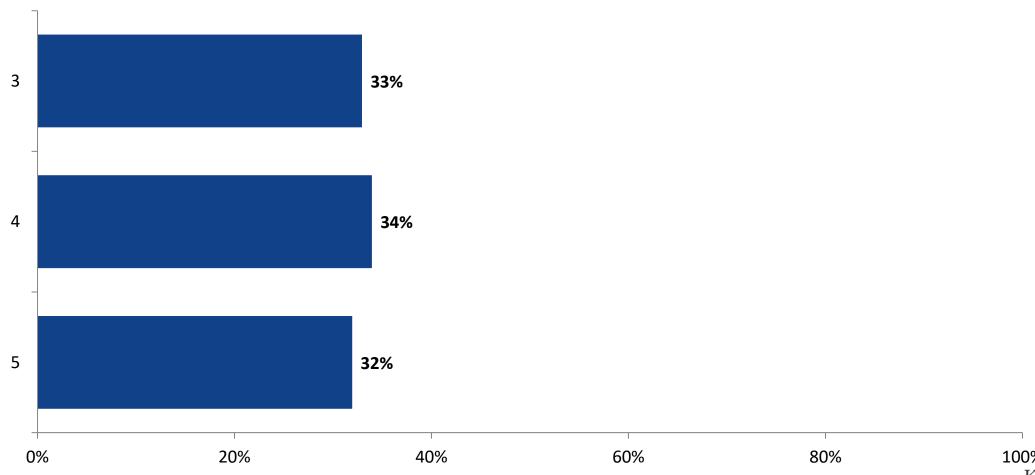

# **Student Engagement Survey for Elementary Students: Perkins Elementary School**

Results

School Year 2022-2023



#### **Overall Engagement**



# **Overall Engagement (Continued)**



#### **Like School**

Thinking about how you feel/act most of the time, is the following statement true or false?

Generally, I like school. (N=201)



## **Class Experience**





## **Student Experience**



#### **Academic Support**





#### Relevance





#### **Involvement**



### **Self-Management**



#### Grit



#### **Acceptance**



# **Relationships with Peers**



# **Relationships with Adults in School**



# Grade

#### **Grade (N=206)**



#### **End of Presentation**



Follow us on Twitter: @k12insight

www.k12insight.com