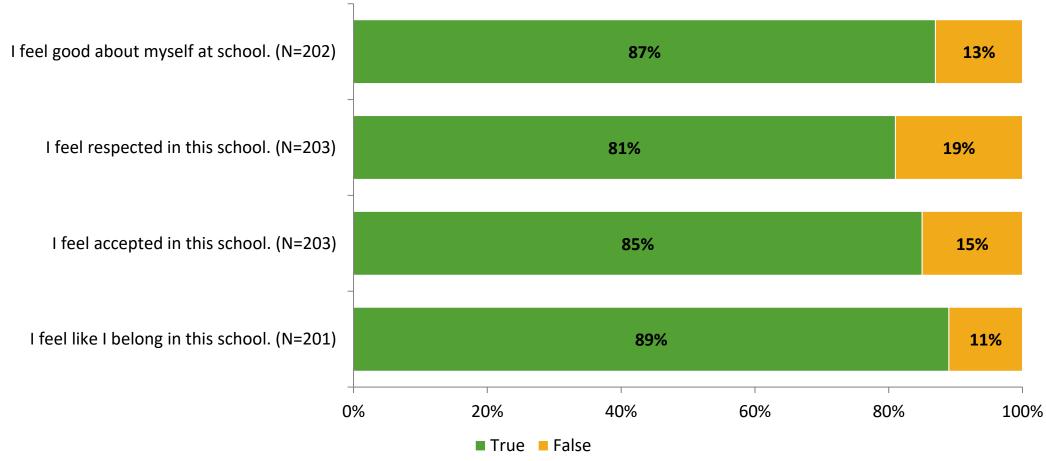

# **Student Engagement Survey for Elementary Students: Perkins Elementary School**

Results

School Year 2022-2023



#### **Overall Engagement**



# **Overall Engagement (Continued)**



#### **Like School**

Thinking about how you feel/act most of the time, is the following statement true or false?

Generally, I like school. (N=201)



## **Class Experience**





## **Student Experience**



#### **Academic Support**





#### Relevance





#### **Involvement**



### **Self-Management**



#### Grit



#### **Acceptance**



# **Relationships with Peers**



# **Relationships with Adults in School**



# Grade

#### **Grade (N=206)**



#### **End of Presentation**



Follow us on Twitter: @k12insight

www.k12insight.com